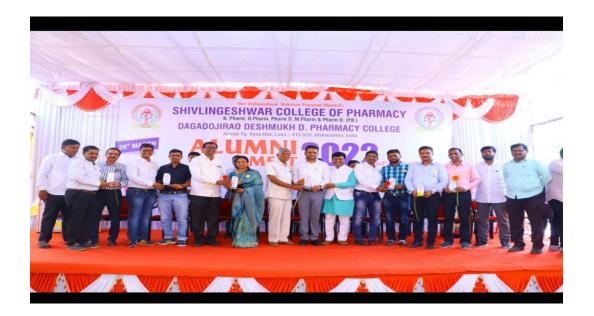

## SHIVLINGESHWAR COLLEGE OF PHARMACY

Almala Tq. Ausa Dist. Latur - 413 520, Maharashtra, India Approved by PCI New Delhi, DTE, Mumbai & Affiliated to SRTMU, Nanded & MSBTE, Mumbai.

The Alumni association of Shivlingeshwar College of Pharmacy Almala organized the Alumini meet program on 14 April 2022.