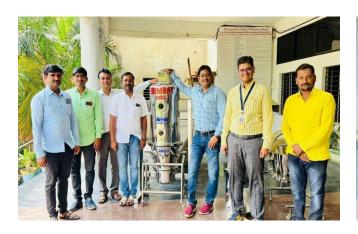

The Alumni Association of Shivlingeshwar College of Pharmacy, Almala Donated Fluidized Bed Dryer By Mr. Suyog Pande On 14 April 2022.