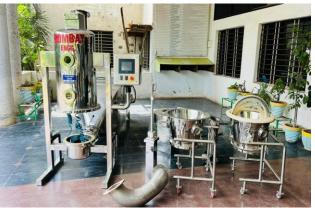

The Alumni Association of Shivlingeshwar College of Pharmacy, Almala Donated Fluidized Bed Dryer By Mr. Suyog Pande On 14 April 2022.