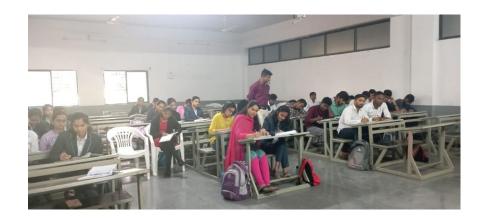

## **ALUMNI ASSOCIATION ACTIVITIES**

The Alumni Association of Shivlingeshwar College of Pharmacy, Almala. Organized Seminar On "Opportunities & Soft Skills In Analytical Department" For Students, On 08/02/2019 By Mr. Harshanand V. Swami, Scientist, F&D Dept, Novartis Pharmaceutical Pvt. Ltd. Hyderabad.

The Alumini Association of Shivlingeshwar College Of Pharmacy, Almala Invited Mr. Ashish Kallure, Assistant Manager, Synapase Labs, And Pvt. Ltd Pune to give Seminar. He Discueed On the "Topic The Carrer In Pharmacovigilance And Various Opportinites In Pharmacovigilance."